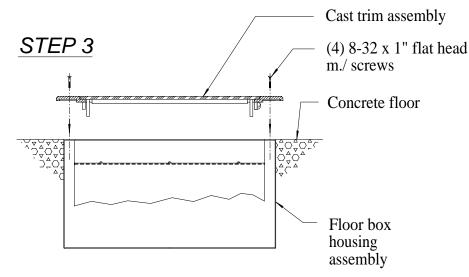

When concrete is fully set, remove and discard throw-away cover, (4) 8-32 truss head m./ screws.

Insert Cast Trim assembly to Housing. Install (4) 8-32 x 1" flat head m./ screws to secure it in place.