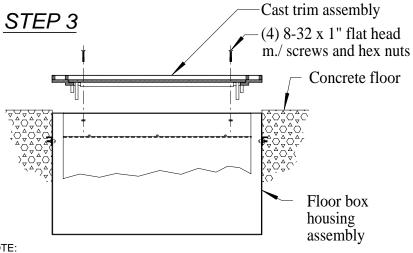

When concrete is fully set, remove and discard throw-away cover, (4) 8-32 truss head m./ screws.

Insert Cast Trim assembly to Housing. Install (4) 8-32 x 1" flat head m./ screws to secure it in place.

When concrete is fully set, remove and discard throw-away cover, (4) 8-32 truss head m./ screws, and tinnermans.

Insert Cast Trim assembly to Housing. Install (4) 8-32 x 1" flat head m./ screws with hex nuts to secure it in place.