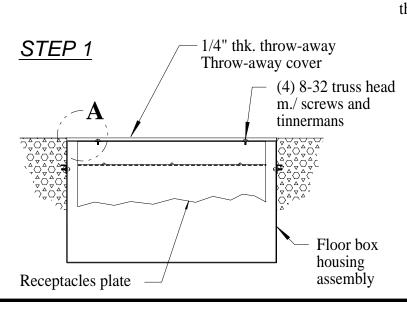

## Installation Instruction Sheet TLS-370-CS

Remove throw-away cover.
Set floor box housing in position for concrete pour.
Remove pre-cast plates, run feed wires, and connect conduits.
Reinstall throw-away cover and level top of cover with finish concrete surface.
Sides of throw-away cover should be treated for easy removal after concrete has hardened.
Pour concrete.

When concrete is fully set, remove and discard throw-away cover, (4) 8-32 truss head m./ screws, and tinnermans.

Insert Cast Trim assembly to Housing. Install (4) 8-32 x 1" flat head m./ screws with hex nuts to secure it in place.