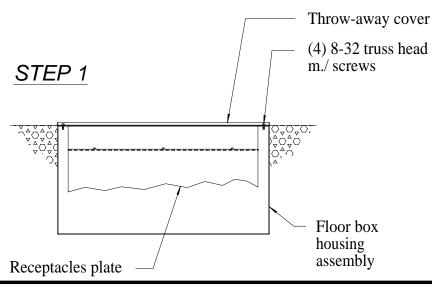

## Installation Instruction Sheet TLS-370

Remove throw-away cover.
Set floor box housing in position
for concrete pour.
Remove receptacles plate, run feed
wires and connect conduits.
Reinstall throw-away cover, level
with finish concrete surface.
Sides of throw-away cover should be
treated for easy removal after
concrete has hardened.
Pour concrete.

When concrete is fully set, remove and discard throw-away cover, (4) 8-32 truss head m./ screws.

Insert Cast Trim assembly to Housing. Install (4) 8-32 x 1" flat head m./ screws to secure it in place.