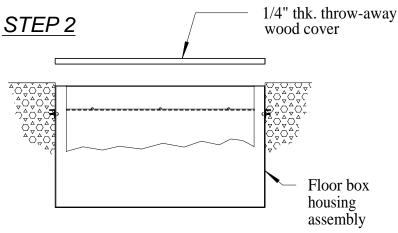

## Installation Instruction Sheet TLS-370

Remove throw-away cover.
Set floor box housing in position
for concrete pour.
Remove receptacles plate, run feed
wires and connect conduits.
Reinstall throw-away cover, level
with finish concrete surface.
Sides of throw-away cover should be
treated for easy removal after
concrete has hardened.
Pour concrete.

## Installation Instruction Sheet TLS-370-CS

Remove throw-away cover.
Set floor box housing in position for concrete pour.
Remove pre-cast plates, run feed wires, and connect conduits.
Reinstall throw-away cover and level top of cover with finish concrete surface.
Sides of throw-away cover should be treated for easy removal after concrete has hardened.
Pour concrete.