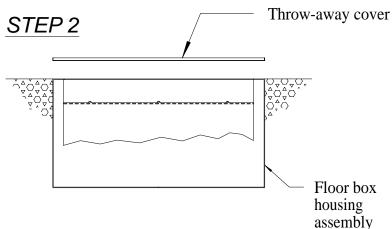

## Installation Instruction Sheet TLS-370

Remove throw-away cover.
Set floor box housing in position
for concrete pour.
Remove receptacles plate, run feed
wires and connect conduits.
Reinstall throw-away cover, level
with finish concrete surface.
Sides of throw-away cover should be
treated for easy removal after
concrete has hardened.
Pour concrete.

When concrete is fully set, remove and discard throw-away cover, (4) 8-32 truss head m./ screws.

Insert Cast Trim assembly to Housing. Install (4) 8-32 x 1" flat head m./ screws to secure it in place.