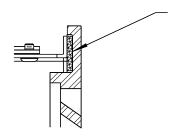

### STEP 1 (Surface Mount)

Remove wired channel. Bring supply wire through desired entrance. Using mounting holes in back of housing, install surface mount housing to wall / mounting surface.

CONTINUOUS NEOPRENE GASKET MATES WITH FLANGES OF STEPLIGHT HOUSING WHEN INSTALLED PROPERLY. CAULK PERIMETER OF TRIM TO WALL TO PROVIDE PROPER SEAL TO WALL.

CONTINUOUS NEOPRENE GASKET
MATES WITH FLANGES OF STEPLIGHT
HOUSING WHEN INSTALLED PROPERLY.
CAULK PERIMETER OF TRIM TO WALL
TO PROVIDE PROPER SEAL TO WALL.