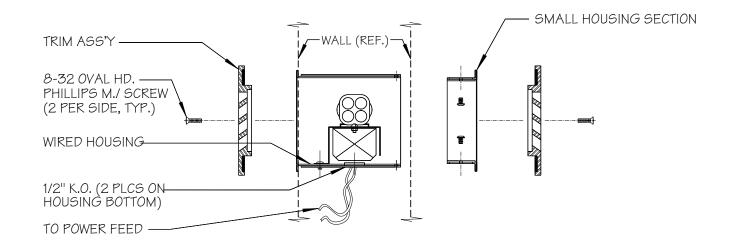

### **Installation Instructions:**

- 1. Ensure that electrical power to unit is off.
- 2. Slip wired housing into wall & make wire splice connections to power feed.
- 3. Attach smaller housing half (adjustable up to 1-1/4" for different wall thicknesses) using supplied phillips hd. screws
- 4. Attach louvered trims on ea. side of wall using 8-32 oval hd. phillips m./ screws supplied (2 per side, 4 total).