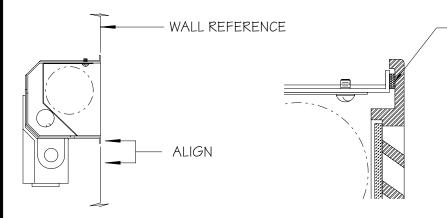

## **Installation Instruction Sheet**

STEP 1 (Recess Mount)

Remove wired channel. Bring supply wire through desired entrance. Using mounting holes of housing flange, install 16 ga. steel housing (suitable for concrete pour) into wall ensuring that front housing aligns with finished wall surface. Alignment of the two ensures proper weather seal.

### STEP 1 (Surface Mount)

Remove wired channel. Bring supply wire through desired entrance. Using mounting holes in back of housing, install surface mount housing to wall / mounting surface.

CONTINUOUS NEOPRENE GASKET MATES WITH FLANGES OF STEPLIGHT HOUSING WHEN INSTALLED PROPERLY. CAULK PERIMETER OF TRIM TO WALL TO PROVIDE PROPER SEAL TO WALL.

CONTINUOUS NEOPRENE GASKET
MATES WITH FLANGES OF STEPLIGHT
HOUSING WHEN INSTALLED PROPERLY.
CAULK PERIMETER OF TRIM TO WALL
TO PROVIDE PROPER SEAL TO WALL.