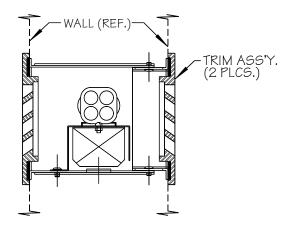

# COMPLETED INSTALLATION

| REVISIONS   |
|-------------|
| 10/22/04    |
| 9/7/10      |
| 1/2/13-E.V. |

2560 Rosemead Blvd. So. El Monte, CA 91733 . (626) 443-2473 . Fax: (626) 443-9253