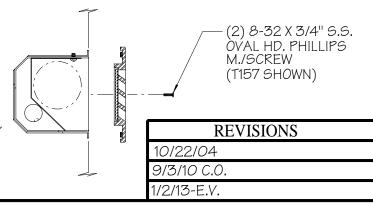

### STEP 2

Ensure that power to unit is off. Splice supply wires with lead wires of wired channel. Replace wire channel and fasten in place. Mount finished trim to housing using (2) factory supplied stainless steel 8-32 X 3/4" oval hd. phillips m./screws (8-32 X 5/8" on ST157, 4 req'd).

# COMPLETED INSTALLATION

| REVISIONS   |
|-------------|
| 10/22/04    |
| 9/7/10      |
| 1/2/13-E.V. |

2560 Rosemead Blvd. So. El Monte, CA 91733 . (626) 443-2473 . Fax: (626) 443-9253