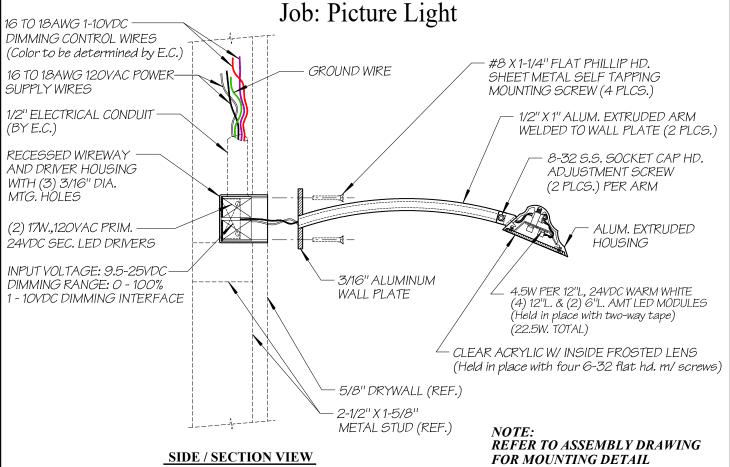

## **INSTRUCTION STEPS:**

- 1. Turn off/unplug all power to the fixture prior to assembly.
- 2. Mount recessed housing to drywall metal stud, using #8 sheet metal screws (By E.C.).
- 3. Secure 1/2" electrical conduit to the receesed driver housing, and then feed wires thru.
- 4. Attach LED drivers & dimming interface to housing, using pre-assembled two-way tape.
- 5. Connect 120VAC power supply wires to LED driver's input & 1-10VDC control dimmer wires to dimming interface.
- 6. Connect electrical wires from lighting fixture ass'y. to dimming interface's output terminal.
- 7. Attach lighting fixture ass'y. wall plate to drywall metal studs, using (4)  $\#8 \times 1-1/4$ " flat head sheet metal self tapping screws.