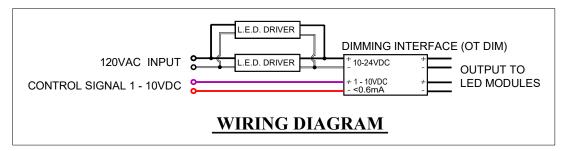

## **INSTRUCTION STEPS:**

- 1. Turn off/unplug all power to the fixture prior to assembly.
- 2. Mount recessed housing to drywall metal stud, using #8 sheet metal screws (By E.C.).
- 3. Secure 1/2" electrical conduit to the receesed driver housing, and then feed wires thru.
- 4. Attach LED drivers & dimming interface to housing, using pre-assembled two-way tape.
- 5. Connect 120VAC power supply wires to LED driver's input & 1-10VDC control dimmer wires to dimming interface.
- 6. Connect electrical wires from lighting fixture ass'y. to dimming interface's output terminal.
- 7. Attach lighting fixture ass'y. wall plate to drywall metal studs, using (4)  $\#8 \times 1-1/4$ " flat head sheet metal self tapping screws.