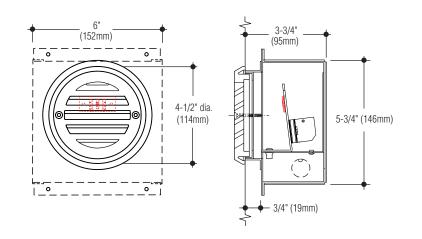

### Description

The L153 Series Steplites provide a heavy-duty, cast aluminum louvered faceplate design in a stylish, small package. High-performance LEDs, along with integral drivers, are available in different colors. The louvered faceplate features low-glare performance with high-impact resistance. Its exterior rating makes it ideal for use in side walls along stairways, walkways, and ramps.

## Features

Louvers in the 153 Series are more widely spaced than most fixtures of this type, allowing for significantly greater forward projected illumination. Exceptional durability is provided by the thick cast aluminum louvered faceplate and the tempered glass diffuser. The 153 Series features an integral feed-thru junction box.

### Construction

 Fixture housing is constructed from die-formed 16 gauge electro-galvanized steel finished with a white polyester coating • Faceplate is cast aluminum with metallic aluminum polyester coating, gasketed and retained by stainless steel screws • Diffuser is frosted tempered glass set in silicone sealant • cETLus listed, suitable for wet locations in any wall construction

#### Electrical

• Fixture is wired with high performance LEDs, and are available in a variety of colors • Intergral universal voltage driver • Housing provided with 1/2" conduit knockouts • Available with ELV dimming; 120V only • Integral junction box allows 8 wire thru-wiring, 4 in and 4 out. One 1/2" conduit knockout provided on each side of housing.

#### Mounting

Housing has flange with holes for mounting.

C.W. Cole & Company, Inc. 2560 Rosemead Boulevard South El Monte, CA 91733-1593

Tel. (626) 443-2473 Fax (626) 443-9253 info@colelighting.com www.colelighting.com