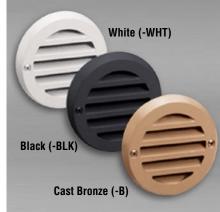

#### Options

Tamperproof screws: Socket head faceplatescrews. Add suffix -TP.Voltage: 277V LED driver (Universal Voltage).Add suffix -277(LED universal voltage standard)Cast Bronze faceplate: Satin finish, clear coated.Add suffix -B.Alternate faceplate color: Black or white. Addsuffix -BLK or -WHT.Opal glass diffuser: Tempered. Add suffix -OPL.