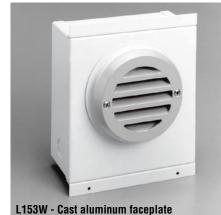

### Description

The L153 Series Steplites provide a heavy-duty, cast aluminum louvered faceplate design in a stylish, small package. High-performance LEDs, along with integral drivers, are available in different colors. The louvered faceplate features low-glare performance with high-impact resistance. Its exterior rating makes it ideal for use in side walls along stairways, walkways, and ramps.

## Features

Louvers in the 153 Series are more widely spaced than most fixtures of this type, allowing for significantly greater forward projected illumination. Exceptional durability is provided by the thick cast aluminum louvered faceplate and the tempered glass diffuser. The 153 Series features an integral feed-thru junction box.

### Construction

 Fixture housing is constructed from die-formed 16 gauge electro-galvanized steel finished with a white polyester coating • Faceplate is cast aluminum with metallic aluminum polyester coating, gasketed and retained by stainless steel screws • Diffuser is frosted tempered glass set in silicone sealant • cETLus listed, suitable for wet locations in any wall construction