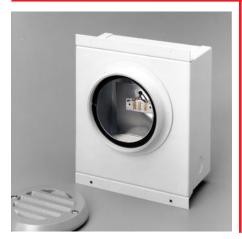

### Construction

 Fixture housing is constructed from die-formed 16 gauge electro-galvanized steel finished with a white polyester coating • Faceplate is cast aluminum with metallic aluminum polyester coating, gasketed and retained by stainless steel screws • Diffuser is frosted tempered glass set in silicone sealant • cETLus listed, suitable for wet locations in any wall construction

#### Electrical

• Fixture is wired with high performance LEDs, and are available in a variety of colors • Intergral universal voltage driver • Housing provided with 1/2" conduit knockouts • Available with ELV dimming; 120V only • Integral junction box allows 8 wire thru-wiring, 4 in and 4 out. One 1/2" conduit knockout provided on each side of housing.