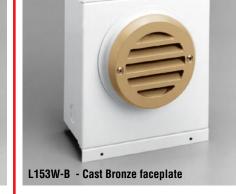

#### Options

Tamperproof screws: Socket head faceplatescrews. Add suffix -TP.Voltage: 277V LED driver (Universal Voltage).Add suffix -277(LED universal voltage standard)Cast Bronze faceplate: Satin finish, clear coated.Add suffix -B.Alternate faceplate color: Black or white. Addsuffix -BLK or -WHT.Opal glass diffuser: Tempered. Add suffix -OPL.