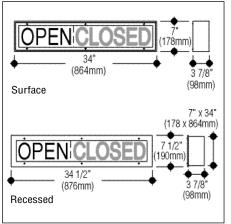

# Side-by-Side Readout

| Catalog Numbers           |                                  |
|---------------------------|----------------------------------|
| Wall<br>Ceiling           | ∐ SL351-W<br>☐ SL351-C           |
| Recessed                  | ☐ SL351-R                        |
| Lamps                     |                                  |
| LED Green compartmen      | t (12.5 Watts)                   |
| LED Red compartment       | (18.8 Watts)                     |
| Options                   |                                  |
| Custom copy: Add su       | ıffix 🗌 <b>-CC/</b> specify copy |
| requirements              |                                  |
| Flasher: For each co      | mpartment.                       |
| Add suffix 🗌 <b>-FL</b> . |                                  |

# Mounting

• Surface sign mounts directly to recessed junction box, with four additional mounting holes • Recessed sign housing has holes in sides for mounting

C.W. Cole & Company, Inc. 2560 N. Rosemead Boulevard South El Monte, CA 91733-1593