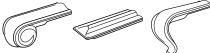

### Options

Caprail Ends: by Julius Blum® Square End Piece. Add suffix - SQ, Straight Lambs Tongue. Add suffix -LT, Volute. Add suffix -V. Puck Beam spread: (105° standard). 70°, Add suffix -70°. Asymmetric 75°, Add suffix -ASYM/75°. Dimming: Universal voltage 0-10V driver. Add suffix -DIM Escutcheon/Base: by Julius Blum<sup>®</sup> 3" by 3" sq. decorative base for direct burial post. Add suffix -ES.

Square

(-SQ)

Volute (-V)

Straight Lamb Tongue End Piece (-LT)

Baseplate: 5" square baseplate + four mounting holes. Add suffix -BP. Frosted lens: (clear diffuser standard). Add suffix **-FL**.

4000°K Color temperature: (3000°K standard). Add suffix **-4K**.