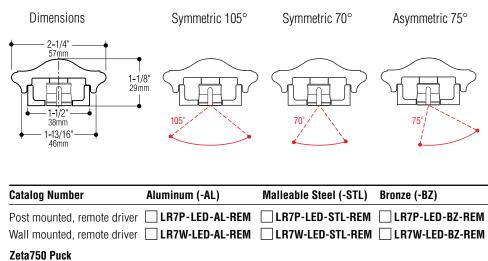

### Alphabet ZETA750S Puck LED

| Post mounted, remote driver 🗌 LR7P-PK-AL-REM | 🗌 LR7P-LED-STL-REM 🔲 LR7P-PK-BZ-REM |
|----------------------------------------------|-------------------------------------|
| Wall mounted, remote driver 🗌 LR7W-PK-AL-REM | LR7W-LED-STL-REM LR7W-PK-BZ-REM     |

### Options

Caprail Ends: by Julius Blum® Square End Piece. Add suffix - SQ, Straight Lambs Tongue. Add suffix -LT, Volute. Add suffix -V. Puck Beam spread: (105° standard). 70°, Add suffix -70°. Asymmetric 75°, Add suffix -ASYM/75°. Dimming: Universal voltage 0-10V driver. Add suffix -DIM Escutcheon/Base: by Julius Blum<sup>®</sup> 3" by 3" sq. decorative base for direct burial post. Add suffix -ES.