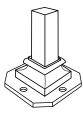

Caprail Ends: by Julius Blum® Square End Piece. Add suffix - SQ, Straight Lambs Tongue. Add suffix -LT, Volute. Add suffix -V. Puck Beam spread: (105° standard). 70°, Add suffix -70°. Asymmetric 75°, Add suffix -ASYM/75°. Dimming: Universal voltage 0-10V driver. Add suffix -DIM Escutcheon/Base: by Julius Blum<sup>®</sup> 3" by 3" sq. decorative base for direct burial post. Add suffix -ES.



Square

(-SQ)

Volute (-V)

Straight Lamb Tongue End Piece (-LT)

Baseplate: 5" square baseplate + four mounting holes. Add suffix -BP. Frosted lens: (clear diffuser standard). Add suffix **-FL**.

4000°K Color temperature: (3000°K standard). Add suffix **-4K**.

Emergency battery: Provides up to 90min. of operation. Add suffix -EM. Custom Color: RAL Powder-Coat, consult with

factory. Add suffix -CC





### Baseplate (-BP)

Escutcheon/Base (-ES)

### TYPE

# Lightrail - LR7

### Construction

 Available in aluminum, malleable steel or bronze with welded and blended joints for a seamless appearance • Each rail is tailored to fit existing stairs, ramps, and walkways • Aluminum and malleable steel rails coated with polyester powder, and bronze rails satin finished and clear-coated.

#### Electrical

• Both linear and point-source LEDs are available in a variety of colors and beam spreads • Remote driver located in enclosure. 0-10v dimming driver and weatherproof enclosure available • Electrical feed locations, number of drivers, and driver wattage capacities will be determined during submittal drawing and field measuring processes • cULus listed, suitable for wet locations.

#### How to