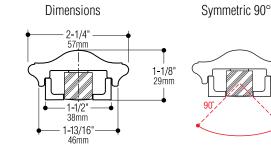

### Options

Caprail Ends: by Julius Blum® Square End Piece. Add suffix - SQ, Straight Lambs Tongue. Add suffix -LT, Volute. Add suffix -V. Puck Beam spread: (105° standard). 70°, Add suffix -70°. Asymmetric 75°, Add suffix -ASYM/75°. Dimming: Universal voltage 0-10V driver. Add suffix -DIM Escutcheon/Base: by Julius Blum<sup>®</sup> 3" by 3" sq. decorative base for direct burial post. Add suffix -ES.