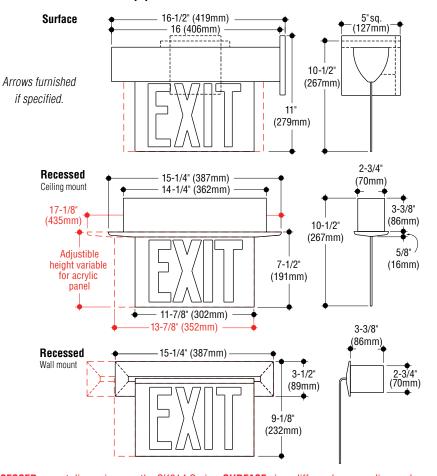

### Mounting

- Surface signs mount to junction box.
- · Recessed housing has holes for mounting.

**RECESSED** mount dimensions on the SK614 Series, **SURFACE** sizes differ only on acrylic panel.

| Catalog Numbers                                                              | alog Numbers Surface |           |                                                     |                     |                      |                                                          | Recessed                                             |             |  |
|------------------------------------------------------------------------------|----------------------|-----------|-----------------------------------------------------|---------------------|----------------------|----------------------------------------------------------|------------------------------------------------------|-------------|--|
|                                                                              | Single Face          |           |                                                     | Double Face         |                      | Single Face                                              |                                                      | Double Face |  |
| LED Lamps                                                                    | Back                 | Ceiling   | End                                                 | Ceiling             | End                  | Ceiling                                                  | Recessed Wall                                        | Ceiling     |  |
| .4W (Red), .3W (Green)                                                       | <b>KWRL-612</b>      | KCRL-612  | KBRL-612                                            | KCRLD-612           | KBRLD-612            | KSRL-612                                                 | KWSRL-612                                            | KSRLD-612   |  |
| 12" wide acrylic SIGN                                                        | SKWRL-612            | SKCRL-612 | SKBRL-612                                           | SKCRLD-612          | SKBRLD-612           | SKSRL-612                                                | SKWSRL-612                                           | SKSRLD-612  |  |
| 14" wide acrylic SIGN                                                        | SKWRL-614            | SKCRL-614 | SKBRL-614                                           | SKCRLD-614          | SKBRLD-614           | SKSRL-614                                                | SKWSRL-614                                           | SKSRLD-614  |  |
| Required suffixes: Letter color: RedRED. GreenGRN. Voltage: 120V120. 277V277 |                      |           |                                                     |                     |                      |                                                          |                                                      |             |  |
| Copy for SIGN: Fill in your copy preference. Add suffixCPY/                  |                      |           |                                                     |                     |                      |                                                          |                                                      |             |  |
| OPTIONS                                                                      |                      |           | Stainless steel t                                   | trim: Brushed finis | sh (recessed fixture | S                                                        |                                                      |             |  |
| Directional arrows:                                                          |                      |           | only). Add suffix □-N.                              |                     |                      |                                                          |                                                      |             |  |
| Arrow leftAL.                                                                |                      |           | Pendant mount: Provides a black canopy and an 18"   |                     |                      |                                                          | COLE                                                 |             |  |
| Arrow right <b>-AR</b> .                                                     |                      |           | stem. Use ceiling model number and add suffix\$1.   |                     |                      |                                                          |                                                      |             |  |
| Doublehead                                                                   |                      |           | Clear (see-thru) panel: Clear acrylic panel with no |                     |                      |                                                          |                                                      |             |  |
| Left and right (for double face) $\square$ - <b>A</b> .                      |                      |           | backing color. Add suffix <b>-CLR</b> .             |                     |                      |                                                          | C.W. Cole & Company, Inc.                            |             |  |
| Tamperproof screws: Socket head faceplate                                    |                      |           | Special Font: Contact factory for custom font       |                     |                      | 2560 Rosemead Boulevard<br>South El Monte, CA 91733-1593 |                                                      |             |  |
| screws. Add suffix <b>TP.</b>                                                |                      |           | preference. Add suffixSFT.                          |                     |                      |                                                          |                                                      |             |  |
| Emergency battery operation: Integral circuitry                              |                      |           | Custom color: Fixture housing and mounting bracket  |                     |                      | cket <b>Te</b>                                           | el. (626) 443-                                       | 2473        |  |
| provides 90 minutes of operation (resessed                                   |                      |           | alternative color preference. Add suffixCC/         |                     |                      | Fa                                                       | ax (626) 443-                                        | 9253        |  |
| requires stainless steel trim). Add suffixEM.                                |                      |           | Custom font color: Custom painted font color.       |                     |                      | in                                                       | info@colelighting.com<br><u>www.colelighting.com</u> |             |  |
| 404                                                                          |                      |           | Add suffix                                          |                     |                      | <u>w</u>                                                 |                                                      |             |  |