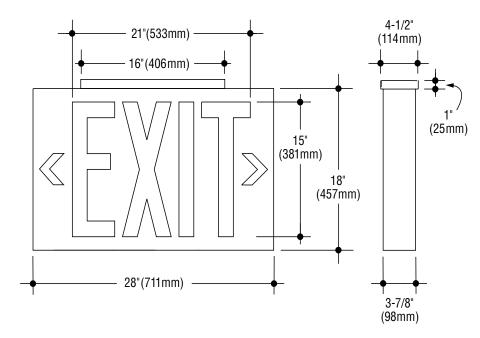

# Aluminum Exit Signs SPECIFICATIONS

#### Construction

- Fixture housing is extruded aluminum with a die-formed aluminum face Letters and arrows are stencil cast in faceplate Housing, faceplate, and bracket are black polyester coated
- Diffuser is .125" green or red acrylic ETL/cETL listed Suitable for wet locations.

### Mounting

Fixture has four 3/16" mounting holes in back for direct mounting to wall.