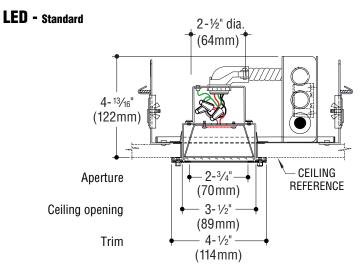

#### Construction

• Semi specular reflector housing is spun aluminum • Trim is spun 18 gauge satin stainless steel, gasketed and retained by four stainless steel tamperproof socket head cap screws • Optional guard is 3/16" diameter stainless steel • Shielding is opal glass

#### Electrical

- Integrated LEDs are high output Integral driver allows 120 thru 277V input • cETLus listed for wet locations, when specified
- Suitable IC/non-IC ceiling construction

#### Mounting

Housing has adjustable hangers and two 18" mounting bars.