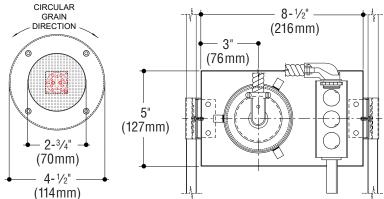

#### Construction

• Semi specular reflector housing is spun aluminum • Trim is spun 18 gauge satin stainless steel, gasketed and retained by four stainless steel tamperproof socket head cap screws • Optional guard is 3/16" diameter stainless steel • Shielding is opal glass

#### Electrical

- Integrated LEDs are high output Integral driver allows 120 thru 277V input • cETLus listed for wet locations, when specified
- Suitable IC/non-IC ceiling construction

#### Mounting

Housing has adjustable hangers and two 18" mounting bars.