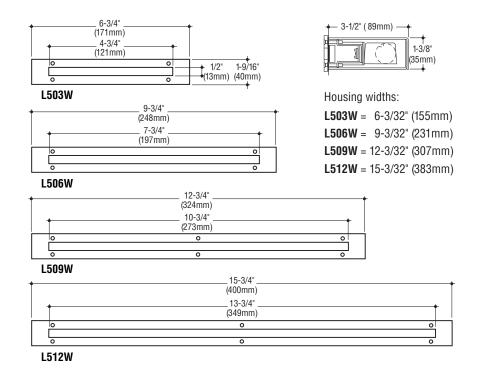

# Catalog Number Lamp L503W LED 1.5W, (126 Im @ 3000°K) □ L503W LED 3.0W, (252 Im @ 3000°K) □ L506W LED 4.5W, (377 Im @ 3000°K) □ L509W LED 6.0W, (503 Im @ 3000°K) □ L512W

**How to Specify** 

job conditions.

#### Construction

- Housing is 16 gauge stainless steel Faceplate is 3/16" satin finished stainless steel passivated for maximum rust resistance
- Fixtures are furnished with stainless steel socket head tamperproof screws Diffuser is frosted tempered glass set in silicone sealant
- cETLus listed for wet locations in any wall construction All models suitable for concrete pour.

#### Mounting

Housing has flange with holes for mounting.