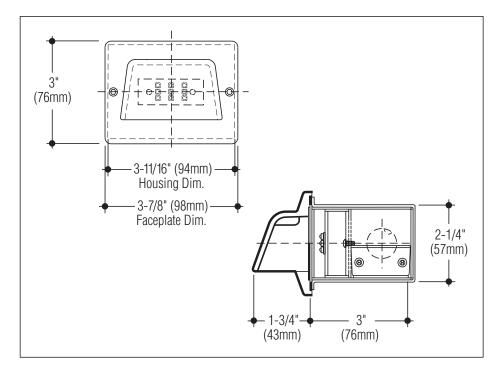

#### Construction

• Housing is 16 gauge, electro-galvanized steel suitable for use in concrete pour installation • Cast aluminum hooded faceplate is finished in black polyester retained by stainless steel screws • Frosted tempered glass is furnished with LED models • cETLus listed for use in wet locations, when specified, in any wall construction • All models suitable for concrete pour.

#### Mounting

Housing has flange with holes for mounting.