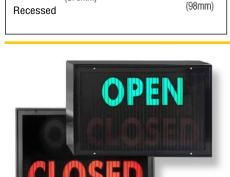

**Custom copy:** Add suffix **-CC/** and specify copy requirement.

Flasher: For each compartment. Add suffix -FL.

The SL351 provides a low profile for mounting in surface or recessed locations with low clearance.

# Copy

Readout copy is not visible unless compartment is energized
Face has 4" (102mm) letters on bronze background
Standard copy is
OPEN in green and CLOSED in red
Custom copy is available