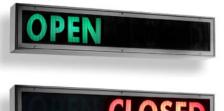

# Interior/Exterior Applications

OPFN

PEN

34 1/2

(876mm)

Surface

34

(864mm)

# Copy

Readout copy is not visible unless compartment is energized
Face has 4" (102mm) letters on bronze background
Standard copy is
OPEN in green and CLOSED in red
Custom copy is available