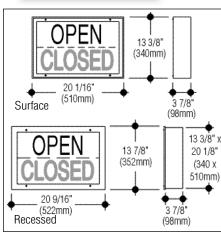

#### Options

3 7/8

(98mm)

7" x 34"

(178 x 864mm)

3 7/8

7 1/2'

190mm)

#### Mounting

 Surface sign mounts directly to recessed junction box, with four additional mounting holes
Recessed sign housing has holes in sides for mounting