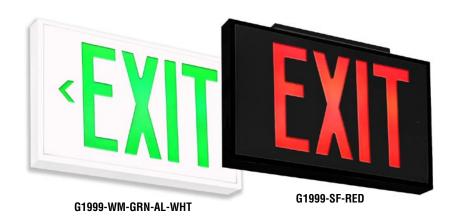

# Interior/Exterior Applications

| Catalog Numbers            | Single Face |          | Double Face | Required suffixes   |
|----------------------------|-------------|----------|-------------|---------------------|
| Lamps                      | Back        | Ceiling  | Ceiling     | Letter color        |
| LED .4W (Red), .3W (Green) | G1999-WM    | G1999-SF | G1999-DF    | Red -RED Green -GRN |

### **Directional arrows:**

Arrow left -AL.

Arrow right -AR.

Doublehead -A2.

Left and right (for double face) -A.

Tamperproof screws: Socket head faceplate

screws. Add suffix **-TP**. **Weatherproof:** Add suffix **-W**.

**Emergency battery:** Integral circuitry provides 90 minutes of operation. Add suffix **-EM**.

Faceplate painted colors: (Black is standard)

White. Add suffix - WHT.

Custom color, contact factory for custom preference. Add suffix **-CC**.