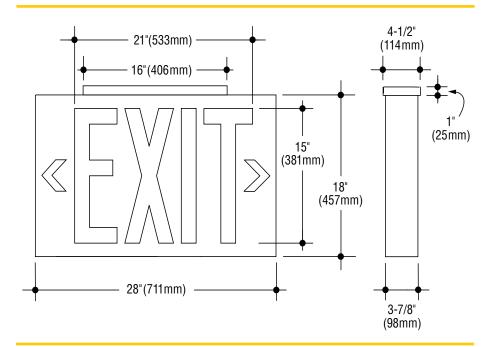

## Aluminum Exit Sign

#### Construction

- Fixture housing is extruded aluminum with a die-formed aluminum face
  Letters and arrows are stencil cast in faceplate
  Housing, faceplate, and bracket are black polyester coated
- Diffuser is .125" green or red acrylic ETL/cETL listed Suitable for wet locations.

### Mounting

Fixture has four 3/16" mounting holes in back for direct mounting to wall

C.W. Cole & Company, Inc. 2560 Rosemead Boulevard South El Monte, CA 91733-1593

Tel. (626) 443-2473 Fax (626) 443-9253 info@colelighting.com www.colelighting.com