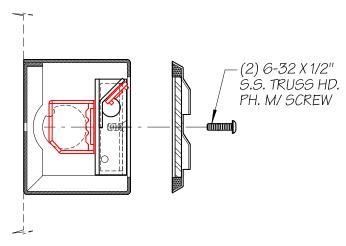

### STEP 2

Ensure that power to unit is off. Splice supply wires to lead wires from wired channel. Replace wired channel and fasten in place. Mount finished trim to housing using factory supplied (2) 6-32 X 1/2" stainless steel truss head screws ensuring gasket is in place for proper seal.