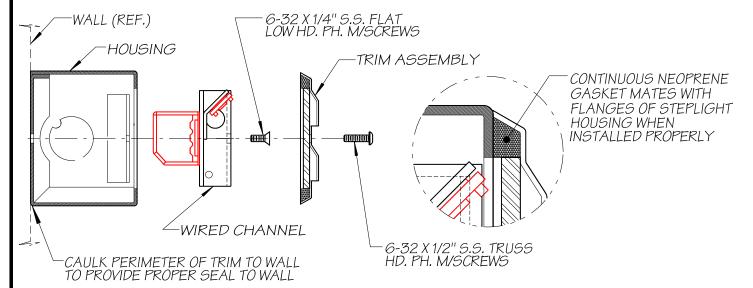

#### STEP 1

Remove wired channel assembly. Bring supply wire through desired conduit entrance. Using (2) mounting holes in back of housing, install surface mount housing to wall (suitable for damp locations).

### STEP 2

Ensure that power to unit is off. Splice supply wires to lead wires from wired channel. Replace wired channel and fasten in place. Mount finished trim to housing using factory supplied (2) 6-32 X 1/2" stainless steel truss head screws ensuring gasket is in place for proper seal.