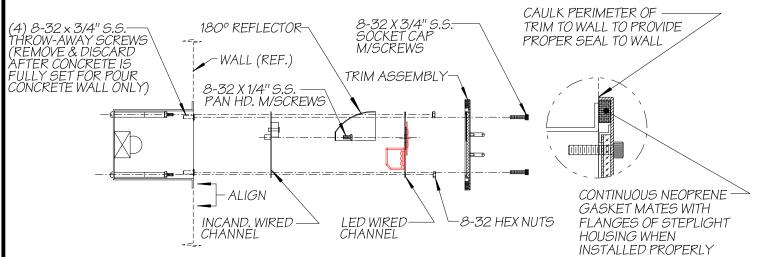

## STEP 1

Remove wired channel. Bring supply wire through desired entrance. Using mounting holes of housing flange, install 16 ga. steel housing (suitable for concrete pour) into wall ensuring that front housing aligns with finished wall surface. Alignment of the two ensures proper weather seal.

## STEP 2

Ensure that power to unit is off. Splice supply wires with lead wires of wired channel. Replace wired channel and fasten in place. Mount finished trim to housing using factory supplied (4) 8-32 X 3/4" stainless steel socket cap m/screws ensuring gasket is in place for proper seal.