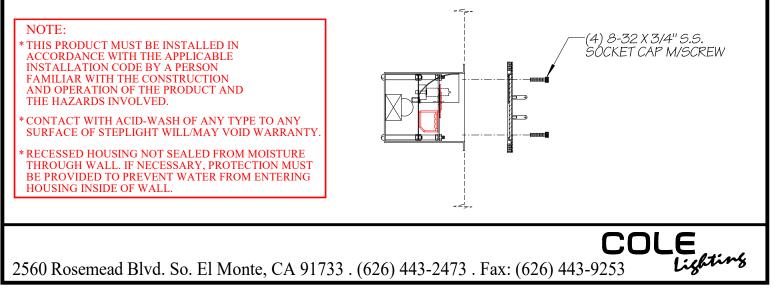

## STEP 1

Remove wired channel. Bring supply wire through desired entrance. Using mounting holes of housing flange, install 16 ga. steel housing (suitable for concrete pour) into wall ensuring that front housing aligns with finished wall surface. Alignment of the two ensures proper weather seal.

## STEP 2

Ensure that power to unit is off. Splice supply wires with lead wires of wired channel. Replace wired channel and fasten in place. Mount finished trim to housing using factory supplied (4) 8-32 X 3/4" stainless steel socket cap m/screws ensuring gasket is in place for proper seal.