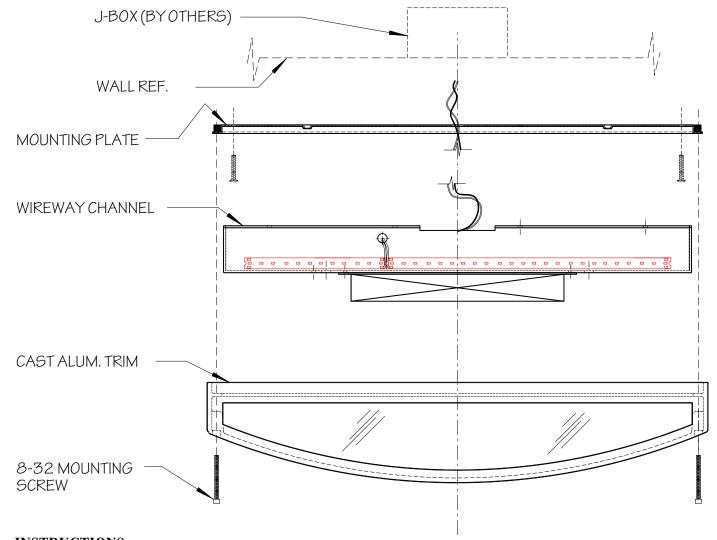

## INSTALLATION INSTRUCTION SHEET L2600 SERIES FANNYPACK

## **INSTRUCTIONS**

- 1) FASTEN MOUNTING PLATE TO WALL.
- 2) CAULK PERIMETER OF MOUNTING PLATE FOR WATER TIGHT SEAL.
- 3) MAKE ELECTRICAL WIRE CONNECTION TO FIXTURE AND FASTEN WIREWAY CHANNEL TO MOUNTING PLATE WITH (8) 6-32 X 1/4" MOUNTING SCREWS
- 4) ATTACH TRIM OVER FIXTURE AND FASTEN IN PLACE WITH (4) 8-32 MOUNTING SCREWS.
- 5) CAULK PERIMETER OF TRIM TO WALL TO PROVIDE PROPER SEAL TO WALL.