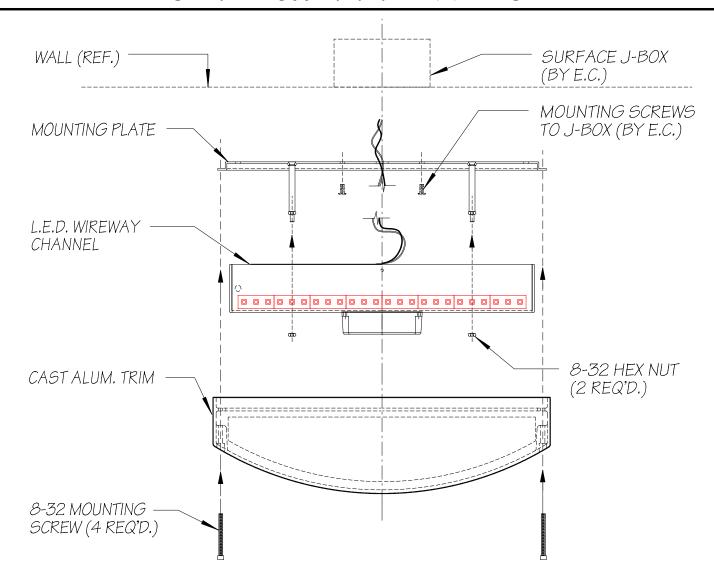

## INSTALLATION INSTRUCTION SHEET CAT. # L2500 L.E.D. FANNYPACK

## **INSTRUCTION STEPS:**

STEP 1) FASTEN MOUNTING PLATE TO SURFACE JUNCTION BOX.

STEP 2) MAKE ELECTRICAL WIRE CONNECTION TO FIXTURE AND FASTEN L.E.D. WIREWAY CHANNEL TO MOUNTING PLATE. STEP 3) ATTACH TRIM OVER FIXTURE AND FASTEN IN PLACE WITH (4) 8-32 MOUNTING SCREWS.