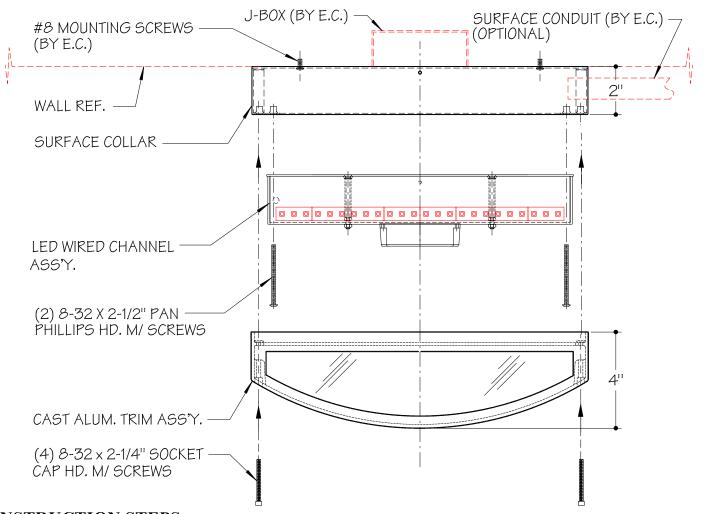

## **INSTRUCTION STEPS:**

- 1) INSTALL SURFACE COLLAR (HOUSING) TO WALL (MOUNTING SCREWS BY E.C.).
- 2) CAULK PERIMETER OF SURFACE COLLAR (HOUSING) FOR WATER TIGHT SEAL.
- 3) ADD CONDUIT HOLES IN SIDES OF COLLAR IF USING SURFACE CONDUIT ELECTRICAL FEED (LIQUIT TIGHT CONNECTORS REQUIRED).
- 4) BRING ELECTRICAL FEED WIRE TO SURFACE COLLAR.
- 5) MAKE ELECTRICAL WIRE CONNECTION TO FIXTURE AND FASTEN LED WIRED CHANNEL ASS'Y. TO SURFACE MOUNTING COLLAR.
- 6) ATTACH CAST TRIM ASS'Y. OVER FIXTURE AND FASTEN IN PLACE WITH (4) 8-32 SOCKET CAP HD. M/ SCREWS.