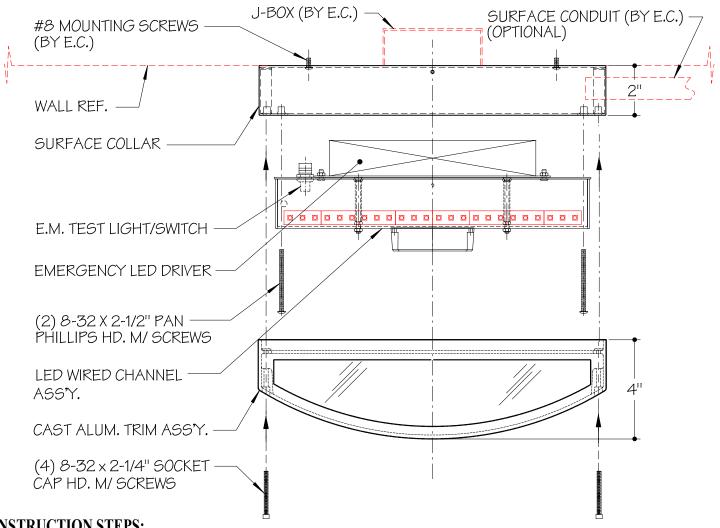

## **INSTRUCTION STEPS:**

- 1) INSTALL SURFACE COLLAR (HOUSING) TO WALL (MOUNTING SCREWS BY E.C.).
- 2) CAULK PERIMETER OF SURFACE COLLAR (HOUSING) FOR WATER TIGHT SEAL.
- 3) ADD CONDUIT HOLES IN SIDES OF COLLAR IF USING SURFACE CONDUIT ELECTRICAL FEED (LIQUIT TIGHT CONNECTORS REQUIRED).
- 4) BRING ELECTRICAL FEED WIRE TO SURFACE COLLAR.
- 5) MAKE ELECTRICAL WIRE CONNECTION TO FIXTURE AND FASTEN LED WIRED CHANNEL ASSEMBLY TO SURFACE MOUNTING COLLAR.
- 6) ATTACH CAST TRIM ASSEMBLY OVER FIXTURE AND FASTEN IN PLACE WITH (4) 8-32 SOCKET CAP HD. SCREWS PROVIDED.