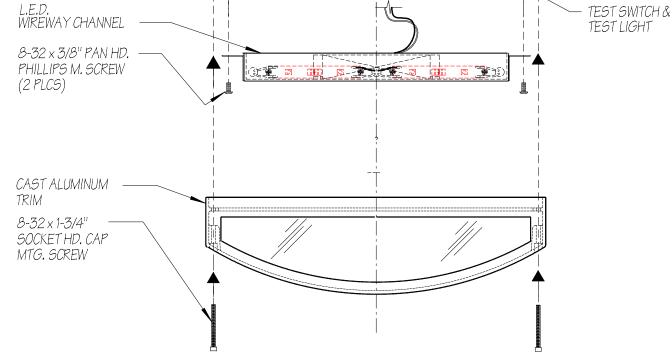

## INSTALLATION INSTRUCTION SHEET L2500/L2600 SERIES FANNYPACK W/ EMERGENCY BATTERY PACK

## **INSTRUCTION STEPS:**

- 1) INSTALL RECESSED BOX INTO WALL.
- 2) CAULK PERIMETER OF RECESSED BOX FOR WATER TIGHT SEAL.
- 3) MAKE ELECTRICAL WIRE CONNECTION TO FIXTURE AND FASTEN WIREWAY CHANNEL TO RECESSED BOX.
- 4) ATTACH TRIM OVER FIXTURE AND FASTEN IN PLACE WITH (4) 8-32 MOUNTING SCREWS.
- 5) CAULK PERIMETER OF TRIM TO WALL TO PROVIDE PROPER SEAL TO WALL.