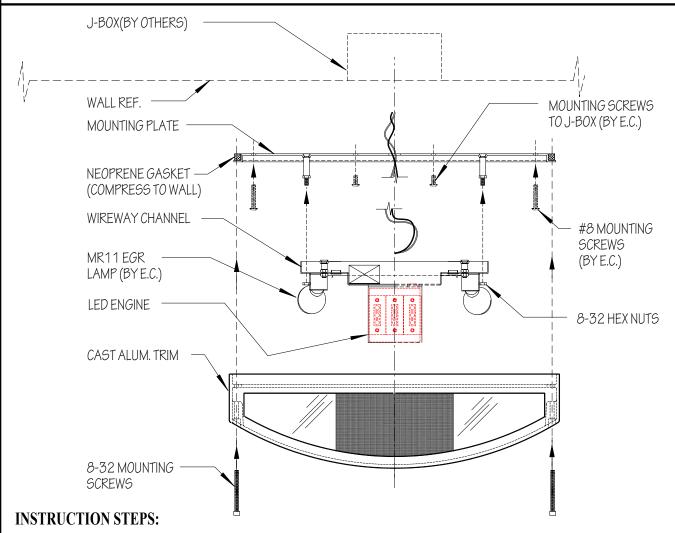

## INSTALLATION INSTRUCTION SHEET L2500 LED (EGR) SERIES FANNYPACK

- 1) FASTEN MOUNTING PLATE TO WALL.
- 2) CAULK PERIMETER OF MOUNTING PLATE FOR WATER TIGHT SEAL.
- 3) MAKE ELECTRICAL WIRE CONNECTION TO FIXTURE LED CIRCUIT AND EGR CIRCUIT AND FASTEN WIREWAY CHANNEL TO MOUNTING PLATE.
- 4) INSERT MR11 LAMP INTO SOCKET. (LAMP BY E.C.)
- 5) ATTACH TRIM OVER FIXTURE AND FASTEN IN PLACE WITH (4) 8-32 MOUNTING SCREWS.
- 6) CAULK PERIMETER OF TRIM TO WALL TO PROVIDE PROPER SEAL TO WALL.

## **NOTE:**

- \* THIS PRODUCT MUST BE INSTALLED IN ACCORDANCE WITH THE APPLICABLE INSTALLATION CODE BY A PERSON FAMILIAR WITH THE CONSTRUCTION AND OPERATION OF THE PRODUCT AND THE HAZARDS INVOLVED.
- \* CONTACT WITH ACID-WASH OF ANY TYPE TO ANY SURFACE OF STEPLIGHT WILL/MAY VOID WARRANTY.
- \* RECESSED HOUSING NOT SEALED FROM MOISTURE. PROTECTION MUST BE PROVIDED TO PREVENT WATER FROM ENTERING HOUSING.