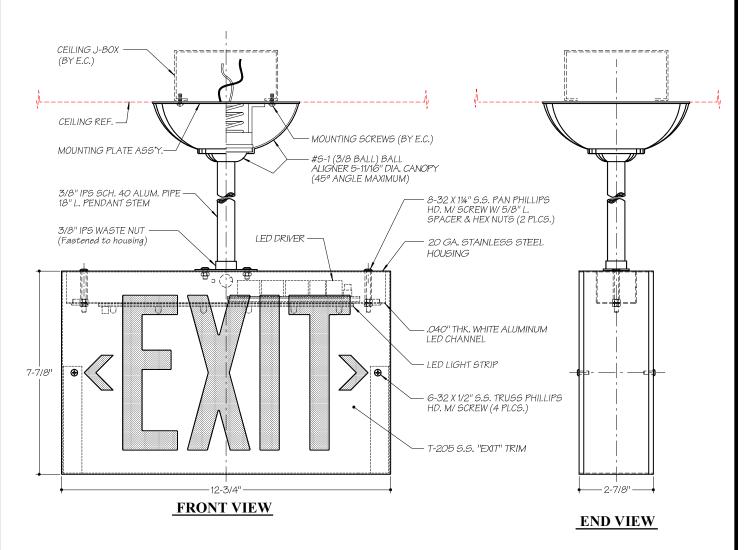

## **Installation Instruction Sheet**

CATALOG No.: LN206-S1

## INSTRUCTION STEPS:

- 1. Turn off electrical power supplied to housing.
- 2. Feed electrical wires thru mounting pipe stem.
- 3. Attach stem to waste nut on top of housing.
- 4. Attach stem to the ball swivel canopy.
- 5. Attach stem/ceiling mounting plate to junction box, using #8 screws (by E.C.).
- 6. Make electrical wire connections.
- 7. Slide canopy cover up & attach to ceiling mounting plate.

## NOTE:

- \* THIS PRODUCT MUST BE INSTALLED IN ACCORDANCE WITH THE APPLICABLE INSTALLATION CODE BY A PERSON FAMILIAR WITH THE CONSTRUCTION AND OPERATION OF THE PRODUCT AND THE HAZARDS INVOLVED.
- \* CONTACT WITH ACID-WASH OF ANY TYPE TO ANY SURFACE OF FIXTURE WILL/MAY VOID WARRANTY.