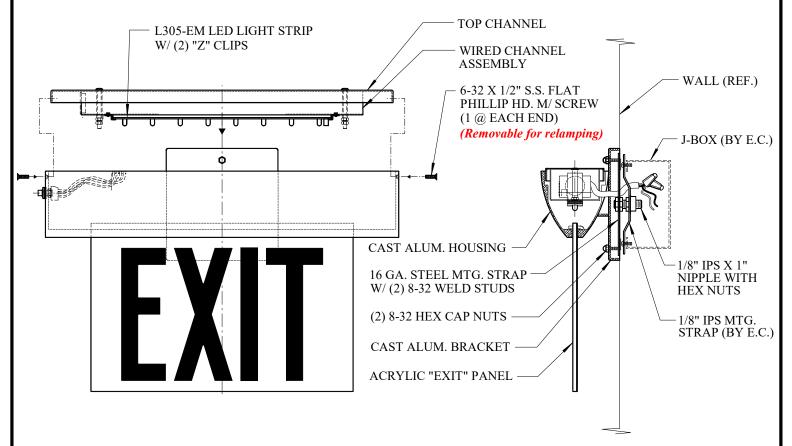

## **Installation Instruction Sheet**

## **KWRL-612**

## **INSTRUCTION STEPS:**

- Step 1. Turn off electrical power supplied to fixture
- Step 2. Mount supplied steel mounting strap assembly to J-Box using 1/8" IPS nipple
- Step 3. Make electrical wire connections inside J-Box (By E.C.)
- Step 4. Attach fixture assembly to mounting strap using (2) hex cap nuts
- Step 5. Detach fixture top channel assembly
- Step 6. Insert proper lamps into sockets
- Step 7. Re-attach fixture top channel assembly using (2) 6-32 flat head screws to secure top channel in place
- Step 8. Turn on electrical power to fixture