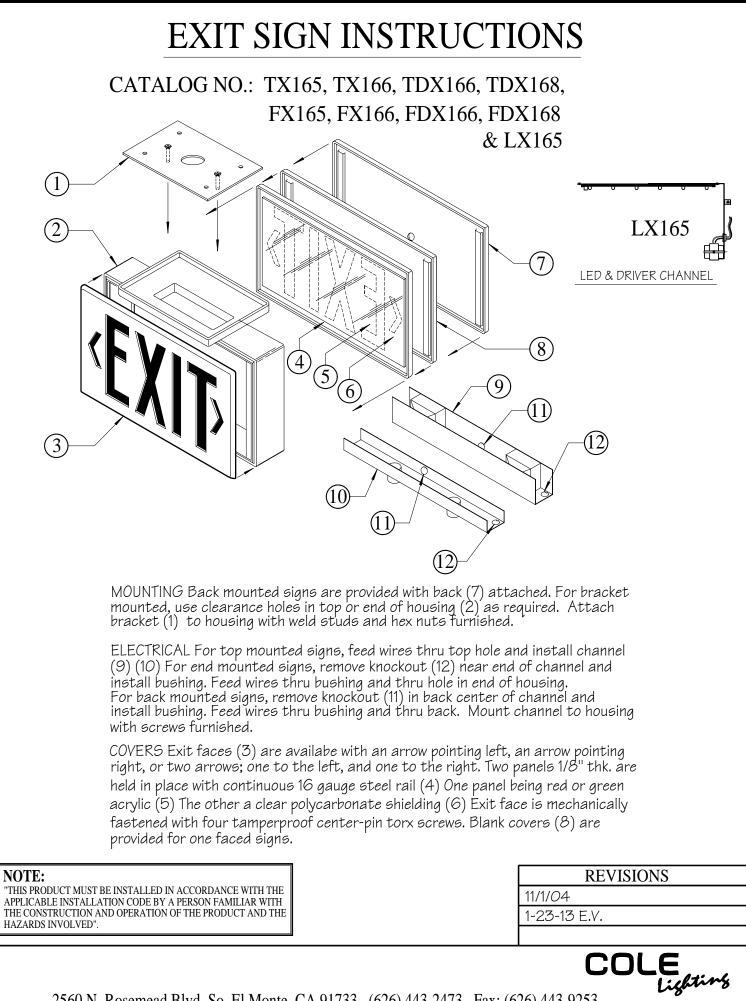

## **RECESSED MOUNTING INSTALLATION: (VIEW LOOKING UP)**

- Step 1. Turn off electrical power supplied to fixture.
- Step 2. Use #8 screws to place housing in recess area. Attach conduit power feed to housing.
- Step 4. Make wire connections.
- Step 5. Attach LED channel to back of housing.
- Step 6. Re-attach exit trim to housing using factory supplied 8-32 stainless steel tamperproof torx head machine screws.