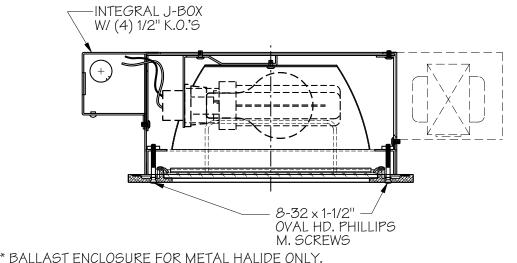

## STEP 3

ATTACH WIRE HINGE TO HOUSING AND TRIM. ATTACH TRIM ASSEMBLY USING CAPTIVE SCREWS.