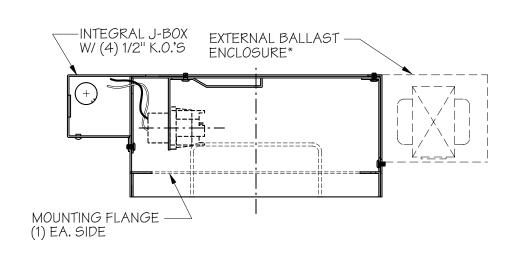

## STEP 1

ATTACH HOUSING TO CONCRETE FORMS, USING MTG. FLANGES LOCATED ON BOTH SIDES OF FIXTURE. (BE SURE THAT BOTTOM OF HOUSING WILL BE FLUSH W/POURED CONCRETE)
PUNCH OUT DESIRED K.O. IN JUNCTION BOX AND FEED WIRES.

REMOVE J-BOX COVER TO ACCESS WIRES.