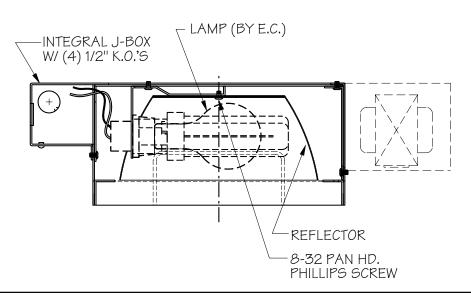

# STEP 2

ATTACH REFLECTOR USING 8-32 PAN HD. PHILLIPS SCREW (INCLUDED) AND INSTALL LAMP. (BY E.C.)