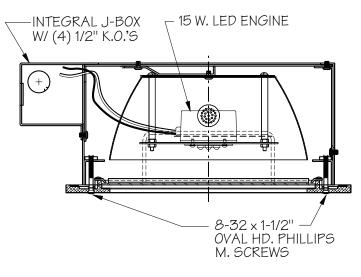

# STEP 2

MAKE WIRE CONNECTIONS FROM LED ENGINE TO ELEC. WIRES IN ATTACHED J-BOX.

ATTACH REFLECTOR USING (2) 8-32 PAN HD. PHILLIPS SCREW (INCLUDED) LED ENGINE IS ALREADY ATTACHED TO REFLECTOR.

## STEP 3

ATTACH WIRE HINGE TO HOUSING AND TRIM. ATTACH TRIM ASSEMBLY USING CAPTIVE SCREWS.