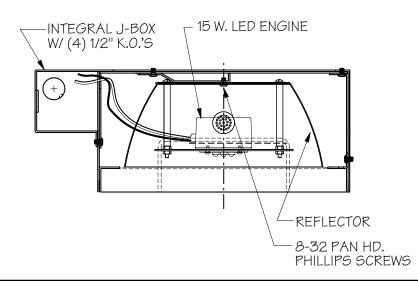

## STEP 1

ATTACH HOUSING TO CONCRETE FORMS, USING MTG. FLANGES LOCATED ON BOTH SIDES OF FIXTURE (BE SURE THAT BOTTOM OF HOUSING WILL BE FLUSH W/POURED CONCRETE)
PUNCH OUT DESIRED K.O. IN JUNCTION BOX AND FEED WIRES.

REMOVE J-BOX COVER TO ACCESS WIRES.

# STEP 2

MAKE WIRE CONNECTIONS FROM LED ENGINE TO ELEC. WIRES IN ATTACHED J-BOX.

ATTACH REFLECTOR USING (2) 8-32 PAN HD. PHILLIPS SCREW (INCLUDED) LED ENGINE IS ALREADY ATTACHED TO REFLECTOR.