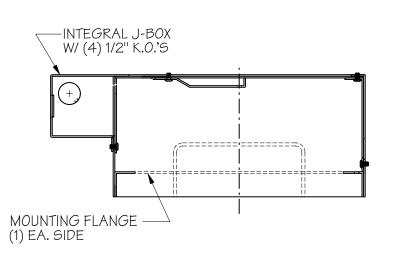

## STEP 1

ATTACH HOUSING TO CONCRETE FORMS, USING MTG. FLANGES LOCATED ON BOTH SIDES OF FIXTURE (BE SURE THAT BOTTOM OF HOUSING WILL BE FLUSH W/POURED CONCRETE)
PUNCH OUT DESIRED K.O. IN JUNCTION BOX AND FEED WIRES.

REMOVE J-BOX COVER TO ACCESS WIRES.