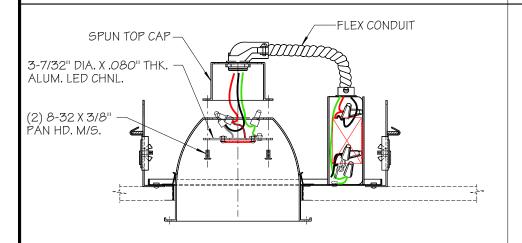

#### **STEP I:**

- 1. DETACH TRIM ASS'Y. & SPUN REFLECTOR.
- 2. INSTALL PLASTER FRAME ASS'Y. USING (2) 1/2" x 20" MOUNTING BARS, PROVIDED.
- 3. ADJUST PLASTER FRAME SO THAT THE LOWEST POINT IS FLUSH WITH THE CEILING.
- 4. REMOVE J-BOX COVER.
- 5. PUNCH OUT DESIRED K.O. IN JUNCTION BOX AND FEED **ELECTRICAL WIRES**
- 6. MAKE APPROPIATE ELECTRICAL WIRE CONNECTIONS.
- 7. REPLACE J-BOX COVER.

## **STEP II:**

- 1. RE-ATTACH SPUN REFLECTOR, USING SUPPLIED (2) 8-32 PAN PHILLIP HD. M/ SCRÉWS.
- 2. ROTATE SPUN REFLECTOR TO DESIRED POSITION.
- 3. SNAP SPUN REFLECTOR INTO PLASTER FRAME'S OPENING.

## **STEP III:**

1. RE-ATTACH TRIM ASSEMBLY. USING SUPPLIED (4) 8-32 SOCKET CAP HD. M/ SCREWŚ.