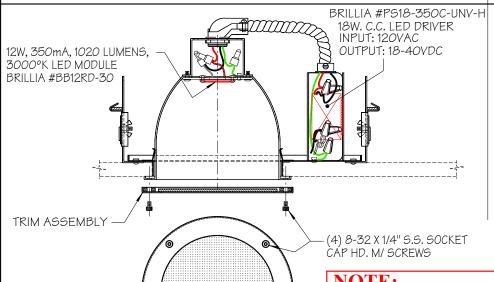

## **STEP III:**

1. RE-ATTACH TRIM ASSEMBLY. USING SUPPLIED (4) 8-32 SOCKET CAP HD. M/ SCREWŚ.

#### NOTE:

CONTACT MANUFACTURER FOR L.E.D. COMPONENTS REPLACEMENT