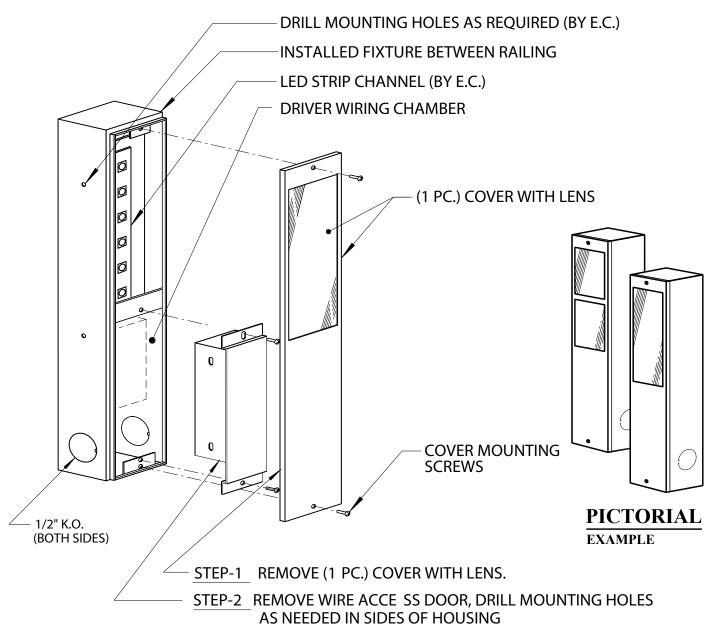

## RAILITE INSTALLATION INSTRUCTION

CATALOG No. C1392 (1 PC. COVER WITH LENS)

C1392W-LED, C1392W-LED-2, C1392W-LED-HO, C1392W-LED-2-HO C1392DW-LED-2, C1392DW-LED-4, C1392DW-LED-2-HO, C1392DW-LED-4-HO

STEP-3 CONNECT CONDUIT TOK.O. ON ONE OR BOTH SIDES TO INSTALL & WIRE. (BY E.C.)

STEP-4 REPLACE WIRE ACCESS DOOR INSTALL LAMP IF FLUORESCENT AND THEN OUTER 1 PC. COVER WITH LENS.

"WARNING: DO NOT OVER TIGHTEN S CREWS".