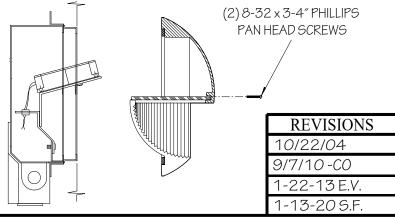

### STEP 2

Ensure that power to unit is off. Splice supply wires with lead wires of wired channel. Replace wire channel and fasten in place. Mount finished trim to housing using (2) factory supplied stainless steel 8-32 x 3-4" oval head m./ screws.

### STEP 2

Ensure that power to unit is off. Splice supply wires with lead wires of wired channel. Replace wire channel and fasten in place. Relamp and mount finished trim to housing using (2) factory supplied stainless steel  $8-32 \times 3/4$ " phillips pan head screws.