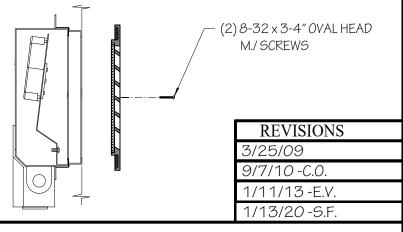

### STEP 2

Ensure that power to unit is off. Splice supply wires with lead wires of wired channel. Replace wire channel and fasten in place. Mount finished trim to housing using (2) factory supplied stainless steel 8-32 x 3-4" oval head m./ screws.