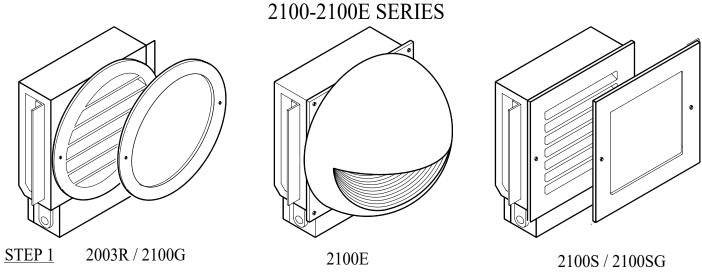

## **Installation Instruction Sheet**

Bring supply wire through desired entrance. Using mounting holes of housing flange, install 16 ga. steel housing (suitable for concrete pour) into wall ensuring that front of housing aligns with finished wall surface. Alignment of the two ensures proper weather seal.

### STEP 2

Ensure that power to unit is off. Splice supply wires with lead wires of wired channel. Replace wire channel and fasten in place. Mount finished trim to housing using (2) factory supplied stainless steel 8-32 x 3-4" oval head m./ screws.