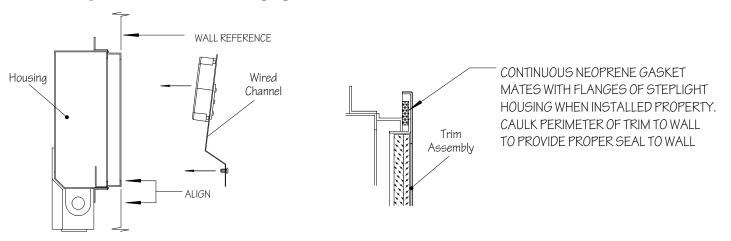

## **Installation Instruction Sheet**

Bring supply wire through desired entrance. Using mounting holes of housing flange, install 16 ga. steel housing (suitable for concrete pour) into wall ensuring that front of housing aligns with finished wall surface. Alignment of the two ensures proper weather seal.

### STEP 2

Ensure that power to unit is off. Splice supply wires with lead wires of wired channel. Replace wire channel and fasten in place. Mount finished trim to housing using (2) factory supplied stainless steel 8-32 x 3-4" oval head m./ screws.

NOTE:

- \* THIS PRODUCT MUST BE INSTALLED IN ACCORDANCE WITH THE APPLICABLE INSTALLATION CODE BY A PERSON FAMILIAR WITH THE CONSTRUCTION AND OPERATION OF THE PRODUCT AND THE HAZARDS INVOLVED.
- \* CONTACT WITH ACID-WASH OF ANY TYPE TO ANY SURFACE OF STEPLIGHT WILL/MAY VOID WARRANTY.
- \* RECESSED HOUSING NOT SEALED FROM MOISTURE. PROTECTION MUST BE PROVIDED TO PREVENT WATER FROM ENTERING HOUSING.