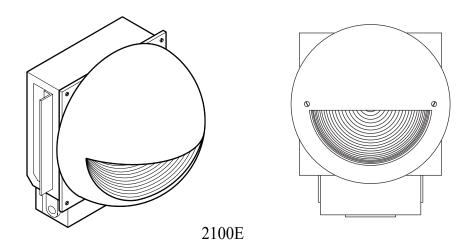

# **Installation Instruction Sheet** 2100E

STEP 1

Remove wired channel. Bring supply wire through desired entrance. Using mounting holes of housing flange, install 16 ga. steel housing (suitable for concrete pour) into wall ensuring that front of housing aligns with finished wall surface. Alignment of the two ensures proper weather seal.

### STEP 2

Ensure that power to unit is off. Splice supply wires with lead wires of wired channel. Replace wire channel and fasten in place. Relamp and mount finished trim to housing using (2) factory supplied stainless steel  $8-32 \times 3/4$ " phillips pan head screws.