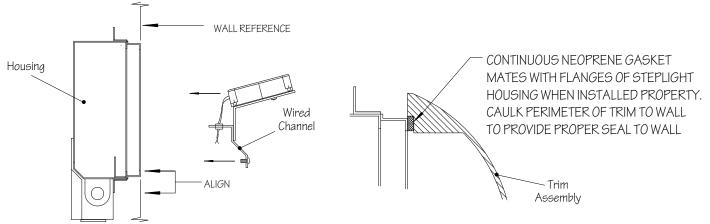

## **Installation Instruction Sheet**

Bring supply wire through desired entrance. Using mounting holes of housing flange, install 16 ga. steel housing (suitable for concrete pour) into wall ensuring that front of housing aligns with finished wall surface. Alignment of the two ensures proper weather seal.

### STEP 2

Ensure that power to unit is off. Splice supply wires with lead wires of wired channel. Replace wire channel and fasten in place. Mount finished trim to housing using (2) factory supplied stainless steel 8-32 x 3-4" oval head m./ screws.

# **Installation Instruction Sheet** 2100E

STEP 1

Remove wired channel. Bring supply wire through desired entrance. Using mounting holes of housing flange, install 16 ga. steel housing (suitable for concrete pour) into wall ensuring that front of housing aligns with finished wall surface. Alignment of the two ensures proper weather seal.

### STEP 2

Ensure that power to unit is off. Splice supply wires with lead wires of wired channel. Replace wire channel and fasten in place. Relamp and mount finished trim to housing using (2) factory supplied stainless steel  $8-32 \times 3/4$ " phillips pan head screws.