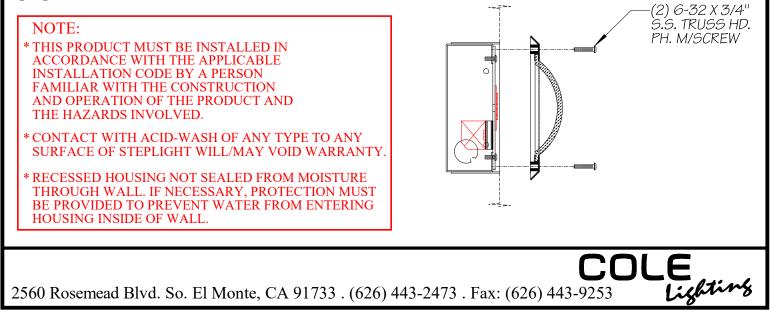

# STEP 2

Ensure that power to unit is off. Splice supply wires with lead wires of wired channel. Replace wired channel and fasten in place (insert lamp into socket if applicable). Mount finished trim to housing using factory supplied (2) 6-32 x 3/4" stainless steel truss head m/screws ensuring gasket is in place for proper seal.