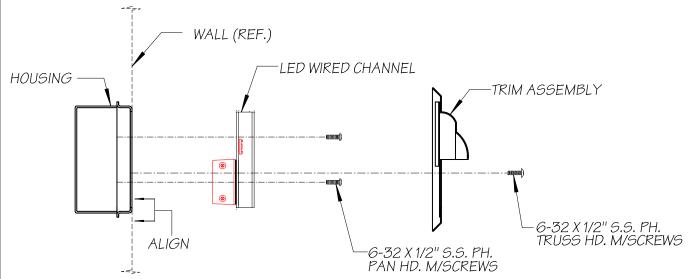

Remove wired channel. Bring supply wire through desired entrance. Using mounting holes of housing, install standard electrical junction box as housing (suitable for concrete pour) into wall ensuring that front of housing aligns with finished wall surface. Alignment of the two ensures proper weather seal.

# <u>STEP 2</u>

Ensure that power to unit is off. Splice supply wires with lead wires of wired channel. Replace wired channel and fasten in place, insert lamp into socket for incandescent & mount finished trim to housing using factory supplied (2) 6-32 X 1/2" stainless steel phillips truss head m/screws ensuring gasket is in place for proper seal.