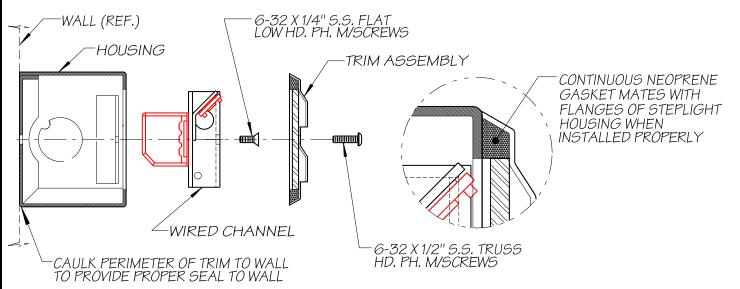

# <u>STEP 2</u>

Ensure that power to unit is off. Splice supply wires with lead wires of wired channel. Replace wired channel and fasten in place, insert lamp into socket for incandescent & mount finished trim to housing using factory supplied (2) 6-32 X 1/2" stainless steel phillips truss head m/screws ensuring gasket is in place for proper seal.