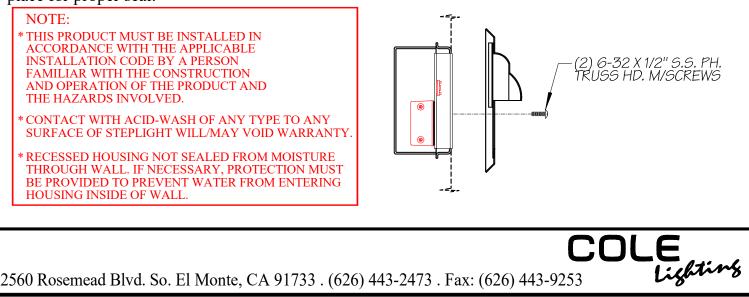

# <u>STEP 2</u>

Ensure that power to unit is off. Splice supply wires with lead wires of wired channel. Replace wired channel and fasten in place, insert lamp into socket for incandescent & mount finished trim to housing using factory supplied (2) 6-32 X 1/2" stainless steel phillips truss head m/screws ensuring gasket is in place for proper seal.