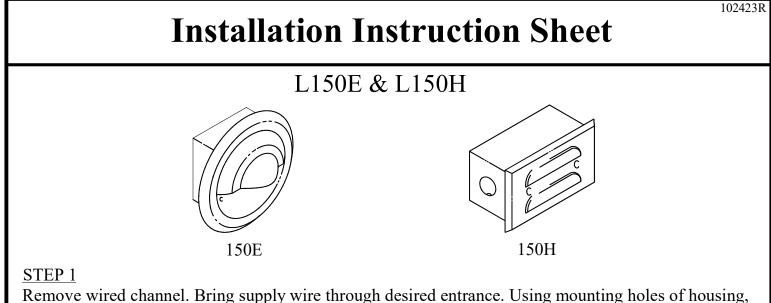

Remove wired channel. Bring supply wire through desired entrance. Using mounting holes of housing, install standard electrical junction box as housing (suitable for concrete pour) into wall ensuring that front of housing aligns with finished wall surface. Alignment of the two ensures proper weather seal.