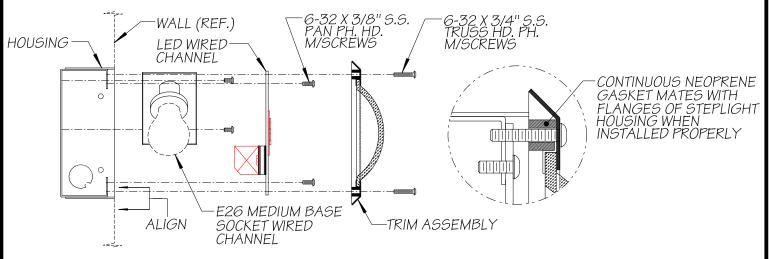

# STEP 1

Remove wired channel. Bring supply wire through desired entrance. Using mounting holes of housing, install 18 ga. steel housing (suitable for concrete pour) into wall ensuring that front of housing aligns with finished wall surface. Alignment of the two ensures proper weather seal.

# STEP 2

Ensure that power to unit is off. Splice supply wires with lead wires of wired channel. Replace wired channel and fasten in place (insert lamp into socket if applicable). Mount finished trim to housing using factory supplied (2) 6-32 x 3/4" stainless steel truss head m/screws ensuring gasket is in place for proper seal.