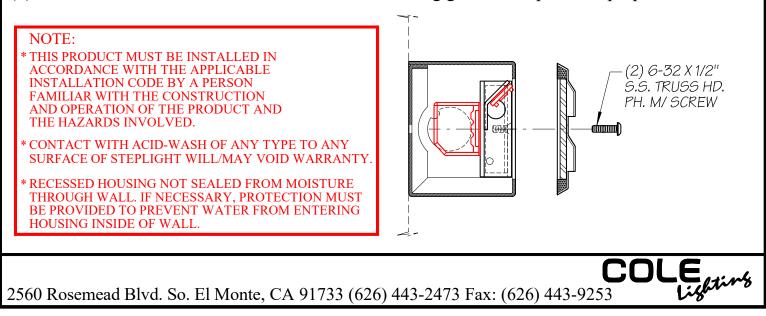

Remove wired channel. Bring supply wire through desired entrance. Using mounting holes of housing, install standard electrical junction box as housing (suitable for concrete pour) into wall ensuring that front of housing aligns with finished wall surface. Alignment of the two ensures proper weather seal.

# <u>STEP 2</u>

Ensure that power to unit is off. Splice supply wires with lead wires of wired channel. Replace wired channel and fasten in place, insert lamp into socket for incandescent & mount finished trim to housing using factory supplied (2) 6-32 X 1/2" stainless steel phillips truss head m/screws ensuring gasket is in place for proper seal.